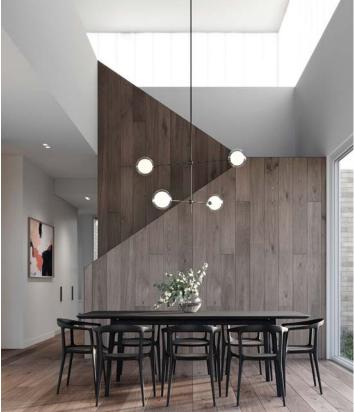

"Suited to a variety of locations including inner city living, this home maximises space while occupying a smaller footprint. Glow House draws light into the central core of this space with a dramatic translucent lightwell over the staircase and double height void above the dining area."