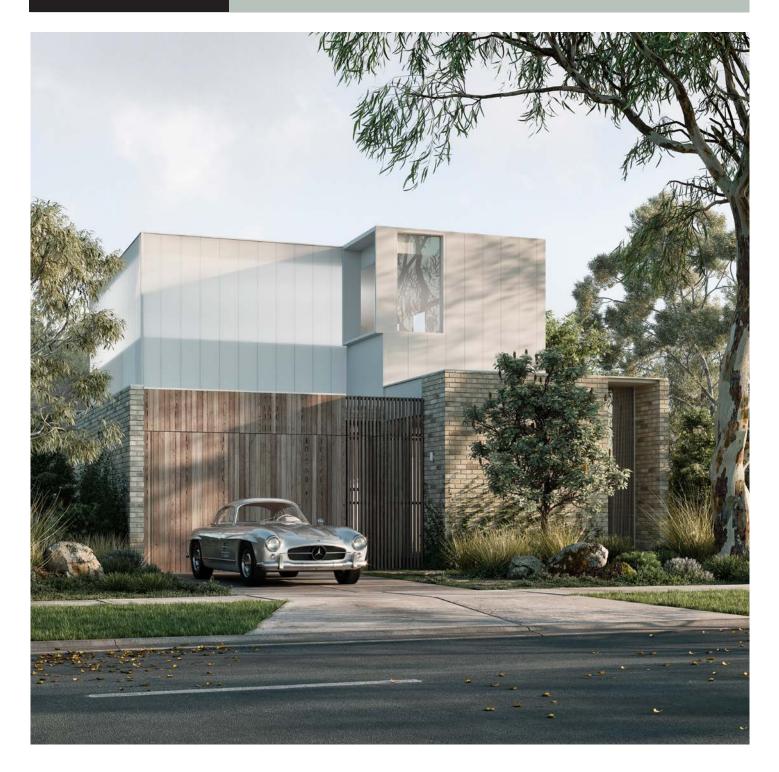

"Suited to a variety of locations including inner city living, this home maximises space while occupying a smaller footprint. Glow House draws light into the central core of this space with a dramatic translucent lightwell over the staircase and double height void above the dining area."

#### GLOW HOUSE

| Bed<br>Bath<br>Powder<br>Flexible<br>Parking | 3<br>2<br>1<br>1<br>1                                         |
|----------------------------------------------|---------------------------------------------------------------|
| GROUND FLOOR:<br>Living<br>Garage<br>Outdoor | 141.8m²<br>26.9m²<br>46m²                                     |
| FIRST FLOOR:<br>Living                       | 73.8m <sup>2</sup>                                            |
| TOTAL AREAS:<br>Living<br>Garage<br>Outdoor  | 215.6m <sup>2</sup><br>26.9m <sup>2</sup><br>46m <sup>2</sup> |
| TOTAL AREA:                                  | 288.5m <sup>2</sup>                                           |
| HOUSE DIMENSIONS:                            | 10mx22.5m                                                     |