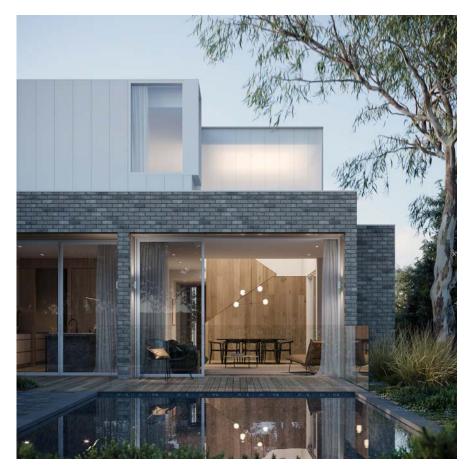

"Comprised of three bedrooms, a study and two living spaces this house delivers moments of delight with its feature lightwell.

A living area bathed in natural light offers opportunities for reflection and repose with a strong connection to outdoor areas and an emphasis on framed views."