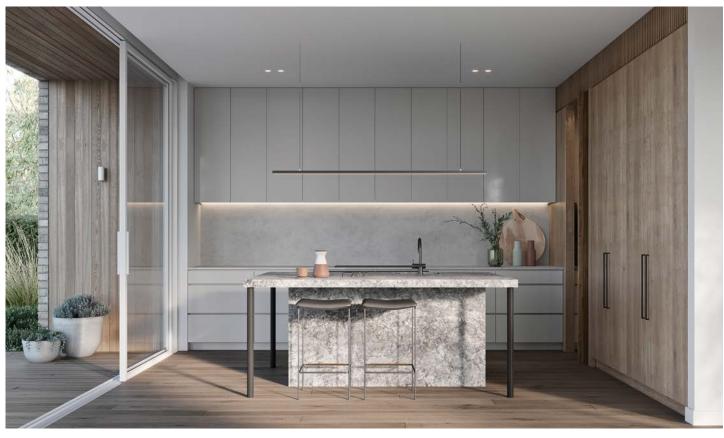

"Suited to a variety of locations including inner city living, this home maximises space while occupying a smaller footprint. Glow House draws light into the central core of this space with a dramatic translucent lightwell over the staircase and double height void above the dining area."

"Comprised of three bedrooms, a study and two living spaces this house delivers moments of delight with its feature lightwell.

A living area bathed in natural light offers opportunities for reflection and repose with a strong connection to outdoor areas and an emphasis on framed views."

#### GLOW HOUSE

| Bed<br>Bath<br>Powder<br>Flexible<br>Parking | 3<br>2<br>1<br>1<br>1                                         |
|----------------------------------------------|---------------------------------------------------------------|
| GROUND FLOOR:<br>Living<br>Garage<br>Outdoor | 141.8m²<br>26.9m²<br>46m²                                     |
| FIRST FLOOR:<br>Living                       | 73.8m <sup>2</sup>                                            |
| TOTAL AREAS:<br>Living<br>Garage<br>Outdoor  | 215.6m <sup>2</sup><br>26.9m <sup>2</sup><br>46m <sup>2</sup> |
| TOTAL AREA:                                  | 288.5m <sup>2</sup>                                           |
| HOUSE DIMENSIONS:                            | 10mx22.5m                                                     |