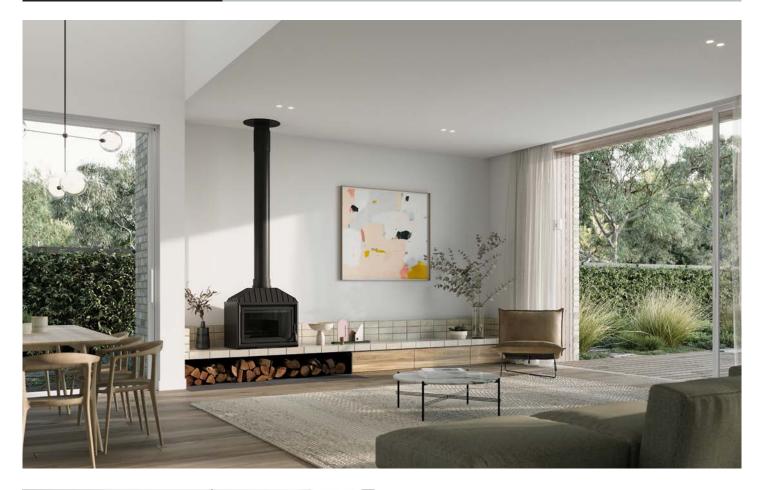

"Comprised of three bedrooms, a study and two living spaces this house delivers moments of delight with its feature lightwell.

A living area bathed in natural light offers opportunities for reflection and repose with a strong connection to outdoor areas and an emphasis on framed views."